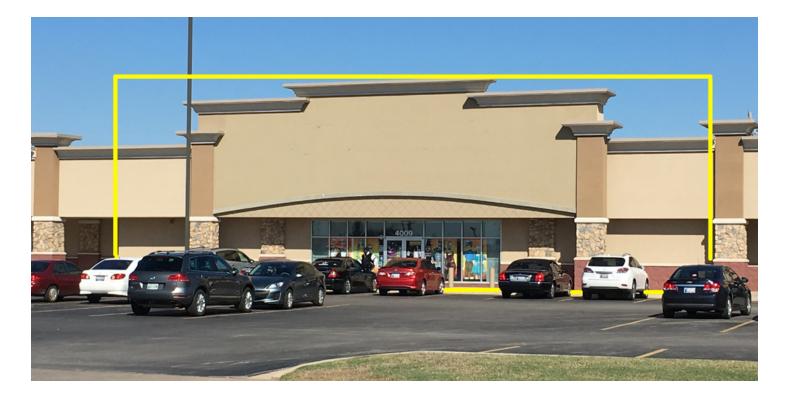

## Cache Road Shopping Center - Willing to Divide Space

4009 NW Cache Road, Lawton, OK 73505

| RETAIL SPACE AVAILABLE - CAN BE DIVIDI                                                    |               |                                                                                                                                                                   |
|-------------------------------------------------------------------------------------------|---------------|-------------------------------------------------------------------------------------------------------------------------------------------------------------------|
| Available SF:                                                                             | 11,197 SF     | The space formerly occupied by Big 5 Sporting Goods<br>is located in the highly popular Cache Road Shopping<br>Center with excellent co-tenants.                  |
|                                                                                           |               | Good position on the pylon sign is available.                                                                                                                     |
| Lease Rate:                                                                               | \$16.00 net   | Area retailers include: Home Depot, Lowe's,<br>Starbucks, Olive Garden, Harbor Freight, Planet<br>Fitness and Ted's Escondido.                                    |
| Building Size:                                                                            | 30,000 SF +/- | The space has great visibility and easy access to the<br>heavy traffic on Cache Road which has 31,725 car per<br>day.                                             |
| Market:                                                                                   | Lawton        | A land parcel to the east can be used as expansion of<br>this space, a Build-To-Suit or Ground Lease. A<br>separate Flyer is available for this 1.388 acre tract. |
|                                                                                           |               |                                                                                                                                                                   |
| FOR MORE INFORMATION, CONTACT                                                             |               | 121516                                                                                                                                                            |
| Karleen Krywucki<br>kkrywucki@priceedwards.com<br>405.843.7474<br>210 Park Ave, Suite 700 |               |                                                                                                                                                                   |