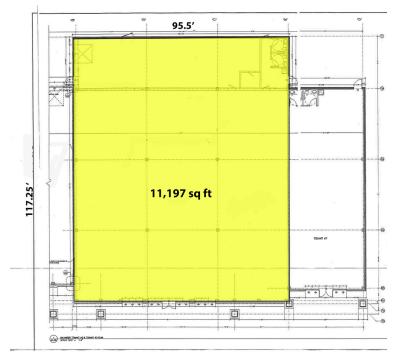

## Cache Road Shopping Center - Willing to Divide Space

4009 NW Cache Road, Lawton, OK 73505

| RETAIL SPACE AVAILABLE - CAN BE DIVIDI                                                    |               |                                                                                                                                                                   |
|-------------------------------------------------------------------------------------------|---------------|-------------------------------------------------------------------------------------------------------------------------------------------------------------------|
| Available SF:                                                                             | 11,197 SF     | The space formerly occupied by Big 5 Sporting Goods<br>is located in the highly popular Cache Road Shopping<br>Center with excellent co-tenants.                  |
|                                                                                           |               | Good position on the pylon sign is available.                                                                                                                     |
| Lease Rate:                                                                               | \$16.00 net   | Area retailers include: Home Depot, Lowe's,<br>Starbucks, Olive Garden, Harbor Freight, Planet<br>Fitness and Ted's Escondido.                                    |
| Building Size:                                                                            | 30,000 SF +/- | The space has great visibility and easy access to the<br>heavy traffic on Cache Road which has 31,725 car per<br>day.                                             |
| Market:                                                                                   | Lawton        | A land parcel to the east can be used as expansion of<br>this space, a Build-To-Suit or Ground Lease. A<br>separate Flyer is available for this 1.388 acre tract. |
|                                                                                           |               |                                                                                                                                                                   |
| FOR MORE INFORMATION, CONTACT                                                             |               | 121516                                                                                                                                                            |
| Karleen Krywucki<br>kkrywucki@priceedwards.com<br>405.843.7474<br>210 Park Ave, Suite 700 |               |                                                                                                                                                                   |