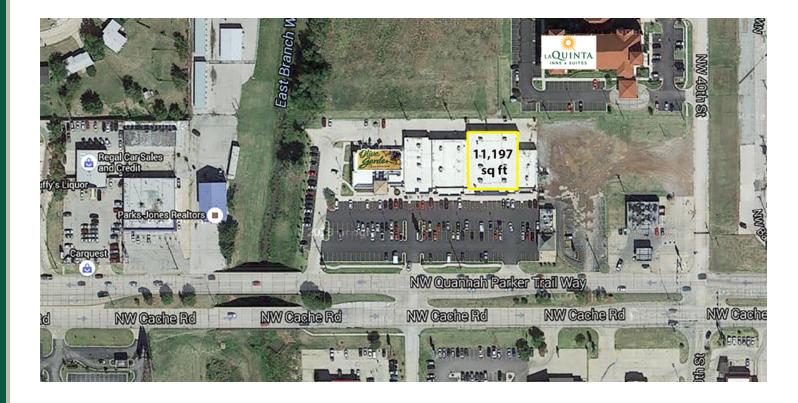

## Cache Road Shopping Center - Willing to Divide Space

4009 NW Cache Road, Lawton, OK 73505

| RETAIL SPACE AVAILABLE - CAN BE DIVIDI                                                    |               |                                                                                                                                                                   |
|-------------------------------------------------------------------------------------------|---------------|-------------------------------------------------------------------------------------------------------------------------------------------------------------------|
| Available SF:                                                                             | 11,197 SF     | The space formerly occupied by Big 5 Sporting Goods<br>is located in the highly popular Cache Road Shopping<br>Center with excellent co-tenants.                  |
|                                                                                           |               | Good position on the pylon sign is available.                                                                                                                     |
| Lease Rate:                                                                               | \$16.00 net   | Area retailers include: Home Depot, Lowe's,<br>Starbucks, Olive Garden, Harbor Freight, Planet<br>Fitness and Ted's Escondido.                                    |
| Building Size:                                                                            | 30,000 SF +/- | The space has great visibility and easy access to the<br>heavy traffic on Cache Road which has 31,725 car per<br>day.                                             |
| Market:                                                                                   | Lawton        | A land parcel to the east can be used as expansion of<br>this space, a Build-To-Suit or Ground Lease. A<br>separate Flyer is available for this 1.388 acre tract. |
|                                                                                           |               |                                                                                                                                                                   |
| FOR MORE INFORMATION, CONTACT                                                             |               | 121516                                                                                                                                                            |
| Karleen Krywucki<br>kkrywucki@priceedwards.com<br>405.843.7474<br>210 Park Ave, Suite 700 |               |                                                                                                                                                                   |